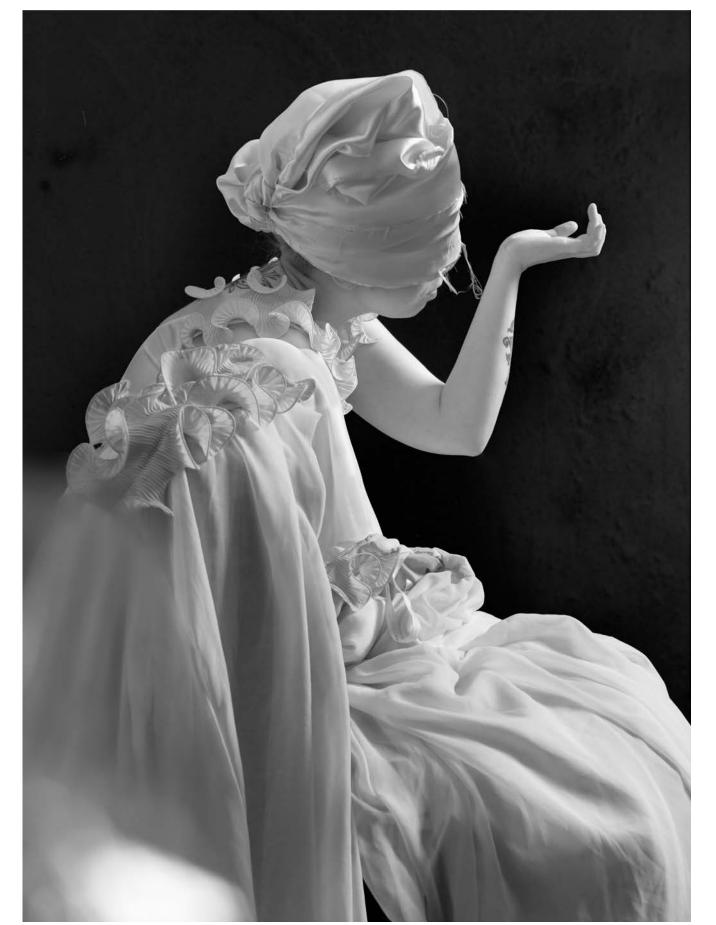

Tsukuyomi Turns Their Face To The Sun

Enceladus, In Eclipse, Weeps Icy, Frustrated Tears Giclée Print on Archival Pearl Linen 32 x 42 Inches Paper Signed 1 of 1 + 1APBlind Stamped Verso

Europa Tends To Her Oceans and Bides Her Time Giclée Print on Archival Pearl Linen 32 x 38 Inches Paper Signed Edition of 1 + 1AP Blind Stamped Verso