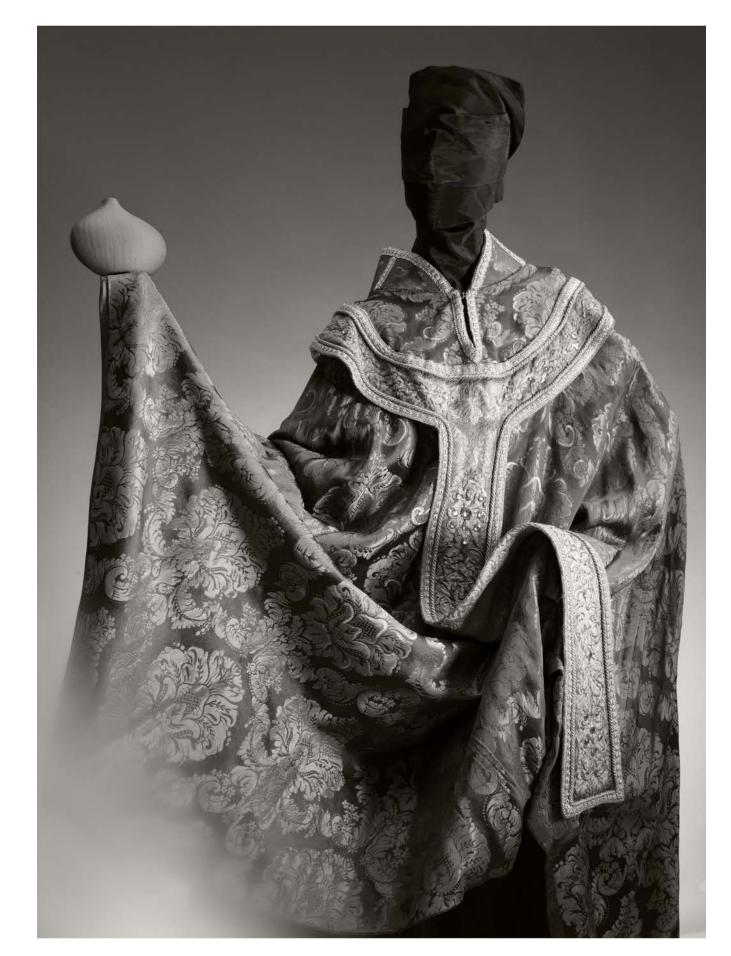

At The Frozen Outer Boundary, Hydra Guards The Entrance To The Next Life Giclée Print on Archival Pearl Linen 32 x 42 Inches Paper Signed Edition of 1 + 1AP Blind Stamped Verso

Fárbauti, Wild and Sly with Intentions Unclear (Sine Tempore / Amor Vincit Omnia) Giclée Print on Archival Pearl Linen 32 x 42 Inches Paper Signed 1 of 1 + 1AP Blind Stamped Verso